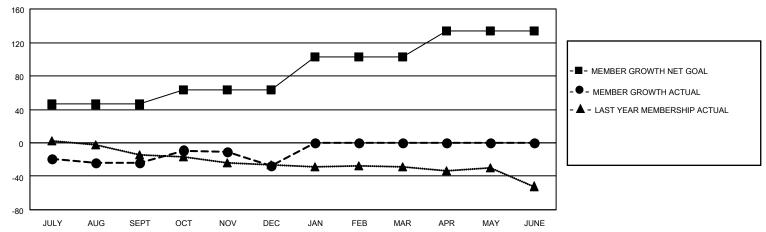

#### GOALS AND ACTUAL MEMBERS CUMULATIVE

| DROPPED CLUBS: 2 |    | 21 CLUBS OF 45 ADDED 1 OR<br>MORE NEW MEMBERS | GENDER DISTRIBUTION                 |              |  |
|------------------|----|-----------------------------------------------|-------------------------------------|--------------|--|
|                  |    | MORE NEW MEMBERS                              | MALE 531 (54.24%                    |              |  |
|                  |    |                                               | FEMALE                              | 448 (45.76%) |  |
| DROPPED MEMBERS  |    |                                               | NON BINARY                          | 0 (0.00%)    |  |
|                  |    |                                               | PREFER NOT TO ANSWER                | 0 (0.00%)    |  |
| DECEASED         | 9  |                                               |                                     |              |  |
| CLUB CANCELLED   | 3  | CLICK HERE FOR CUMULATIVE                     | TOTAL FAMILY UNIT MEMBERS 263       |              |  |
| OTHER            | 79 | MEMBERSHIP DATA                               |                                     |              |  |
| TOTAL            | 91 |                                               | FAMILY MEMBERS PAYING HALF DUES 133 |              |  |
|                  |    |                                               |                                     |              |  |

## District 19 D

| Clubs                 |               |           |               | Members               |                        |                         |                                                    |
|-----------------------|---------------|-----------|---------------|-----------------------|------------------------|-------------------------|----------------------------------------------------|
| RESULTS FOR 2022-2023 |               |           |               | RESULTS FOR 2022-2023 |                        |                         |                                                    |
| QUARTER               | NEW CLUB GOAL | NEW CLUBS | DROPPED CLUBS | QUARTER MEMB          | BER GROWTH NET<br>GOAL | MEMBER GROWTH<br>ACTUAL | DROPPED<br>MEMBERS ACTUAL<br>(including transfers) |
| JULY/AUG/SEPT         | 0             | 0         | 1             | JULY/AUG/SEPT         | 46                     | 26                      | 45                                                 |
| OCT/NOV/DEC           | 1             | 0         | 1             | OCT/NOV/DEC           | 17                     | 48                      | 46                                                 |
| JAN/FEB/MAR           | 0             | 0         | 0             | JAN/FEB/MAR           | 40                     | 0                       | 0                                                  |
| APR/MAY/JUNE          | 0             | 0         | 0             | APR/MAY/JUNE          | 31                     | 0                       | 0                                                  |